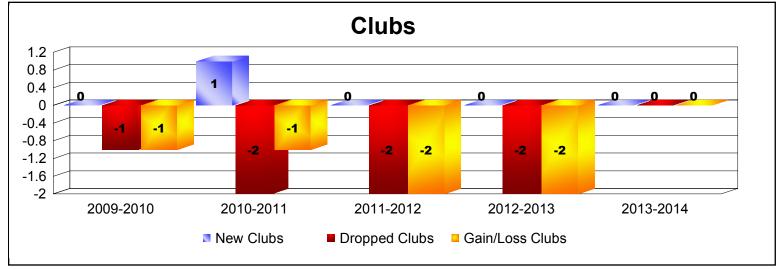

District 201C1 As of June 2014 Cumulative

| Year      | New<br>Clubs | Dropped<br>Clubs | Gain/<br>Loss<br>Clubs | New<br>Members | Charter<br>Members | Reinstate<br>Members | Transfer<br>Members | Total<br>Member<br>Added | Total<br>Members<br>Dropped | Gain/<br>Loss<br>Members |
|-----------|--------------|------------------|------------------------|----------------|--------------------|----------------------|---------------------|--------------------------|-----------------------------|--------------------------|
| 2009-2010 | 0            | -1               | -1                     | 117            | 0                  | 2                    | 10                  | 129                      | -160                        | -31                      |
| 2010-2011 | 1            | -2               | -1                     | 108            | 22                 | 0                    | 16                  | 146                      | -181                        | -35                      |
| 2011-2012 | 0            | -2               | -2                     | 88             | 0                  | 1                    | 20                  | 109                      | -131                        | -22                      |
| 2012-2013 | 0            | -2               | -2                     | 140            | 1                  | 1                    | 13                  | 155                      | -140                        | 15                       |
| 2013-2014 | 0            | 0                | 0                      | 138            | 0                  | 3                    | 12                  | 153                      | -149                        | 4                        |
| Average   | 0            | -1               | -1                     | 118            | 5                  | 1                    | 14                  | 138                      | -152                        | -14                      |