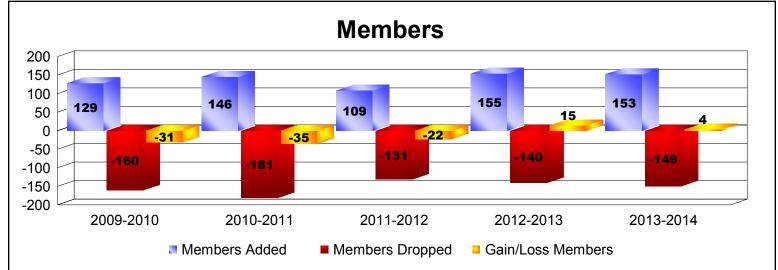

District 201C1 As of June 2014 Cumulative

| Year      | New<br>Clubs | Dropped<br>Clubs | Gain/<br>Loss<br>Clubs | New<br>Members | Charter<br>Members | Reinstate<br>Members | Transfer<br>Members | Total<br>Member<br>Added | Total<br>Members<br>Dropped | Gain/<br>Loss<br>Members |
|-----------|--------------|------------------|------------------------|----------------|--------------------|----------------------|---------------------|--------------------------|-----------------------------|--------------------------|
| 2009-2010 | 0            | -1               | -1                     | 117            | 0                  | 2                    | 10                  | 129                      | -160                        | -31                      |
| 2010-2011 | 1            | -2               | -1                     | 108            | 22                 | 0                    | 16                  | 146                      | -181                        | -35                      |
| 2011-2012 | 0            | -2               | -2                     | 88             | 0                  | 1                    | 20                  | 109                      | -131                        | -22                      |
| 2012-2013 | 0            | -2               | -2                     | 140            | 1                  | 1                    | 13                  | 155                      | -140                        | 15                       |
| 2013-2014 | 0            | 0                | 0                      | 138            | 0                  | 3                    | 12                  | 153                      | -149                        | 4                        |
| Average   | 0            | -1               | -1                     | 118            | 5                  | 1                    | 14                  | 138                      | -152                        | -14                      |